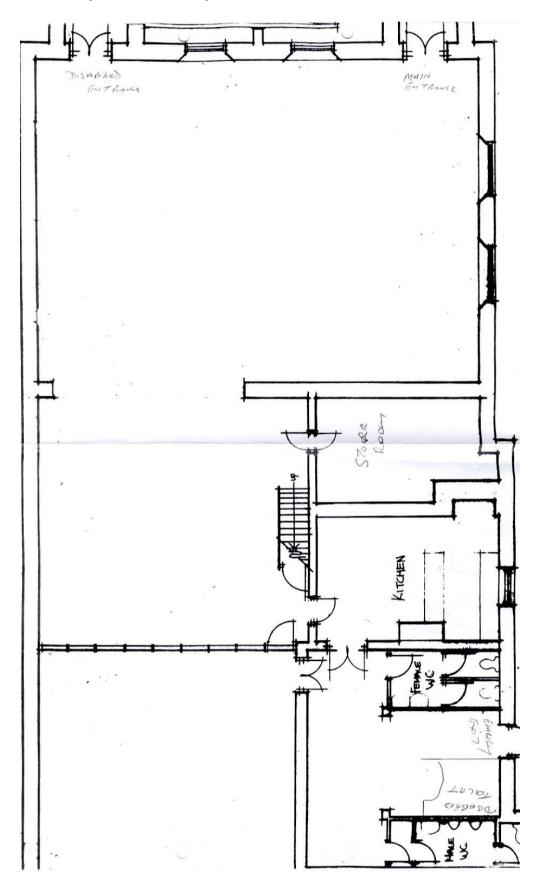

premises for the existing licensable activities under the licence by virtue of the enactments hereinafter set out:-

The Children and Young Person Act 1933 The Cinematograph (Safety) Regulations 1955 The Sporting Events (Control of Alcohol etc) Act 1985

## **Embedded Restrictions**

1 This licence is subject to such further conditions as are consistent with any restriction imposed on the existing licence of the premises:

For the showing of films under the provisions of the Cinemas Act 1985

and/or

The performance of plays under the Theatres Act 1968

and/or

The provision of public entertainment under the Local Government (Miscellaneous Provisions Act 1982) as appropriate.

(A copy of the relevant conditions, restrictions or regulations are attached)

# Annex 4 – Plans (Not To Scale)